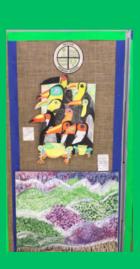

Attendance this week
EYFS + KS1 Winners = Year 1 = 98.9%
KS2 Winners = Year 5 = 99.6%

Congratulations to our attendance winners this week

Our Whole school art exhibition based on the theme 'our wonderful world' has been on show in Halton Lea. Thank you to everyone involved in making this art exhibition a memorable event.