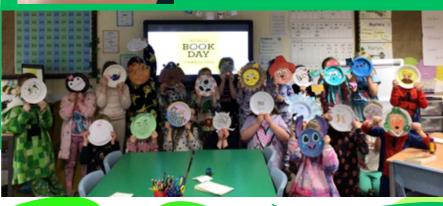

### Dear all

We would like to express our gratitude to all of you for participating in our whole school World Book Day challenge. We were delighted to see the fantastic storyinspired plates created by the children, showcasing their creativity and love for reading. The children (and staff) had a great day, listening to stories, sharing stories, and just enjoying books.