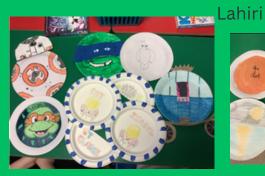

### Dear all

We would like to express our gratitude to all of you for participating in our whole school World Book Day challenge. We were delighted to see the fantastic storyinspired plates created by the children, showcasing their creativity and love for reading. The children (and staff) had a great day, listening to stories, sharing stories, and just enjoying books.