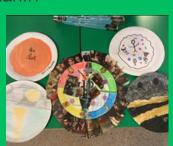

### Dear all

We would like to express our gratitude to all of you for participating in our whole school World Book Day challenge. We were delighted to see the fantastic storyinspired plates created by the children, showcasing their creativity and love for reading. The children (and staff) had a great day, listening to stories, sharing stories, and just enjoying books.