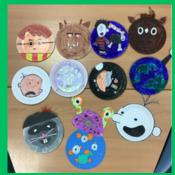

### Dear all

We would like to express our gratitude to all of you for participating in our whole school World Book Day challenge. We were delighted to see the fantastic storyinspired plates created by the children, showcasing their creativity and love for reading. The children (and staff) had a great day, listening to stories, sharing stories, and just enjoying books.