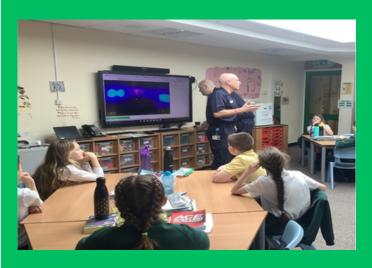

# YEAR 5 VISIT FROM CHESHIRE FIRE AND RESCUE

a recent visit from the Cheshire Fire and Rescue Service, who conducted an Emergency Skills Workshop for our Year 5 Pupils.

The workshop aimed to equip our pupils with vital skills and knowledge on how to react in emergency situations.

The professionals from the Fire and Rescue Service engaged our pupils in interactive activities and discussions to raise awareness and promote safety practices.