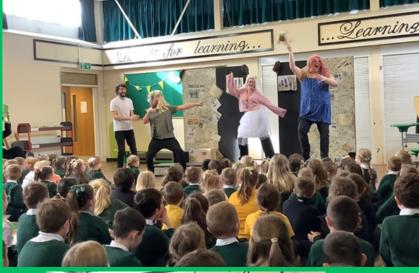

Additionally, on Tuesday, The B-Tales put on another fantastic show for our school community. The children thoroughly enjoyed the performance, and it was a great way to enhance their creativity and imagination. Our EYFS and Key Stage 1 pupils had a lovely walk to St John's Church on Wednesday for an Easter service. It was a wonderful opportunity for them to engage in a special Easter celebration.

# B-TALES AND HOUSE DAY #4