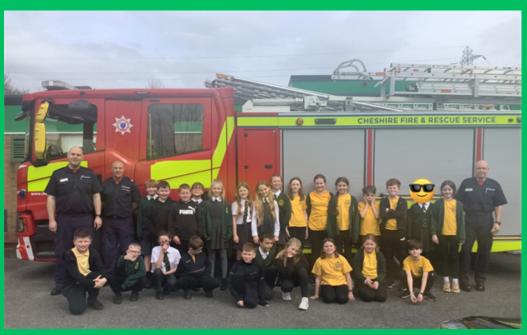

We are excited to inform you about the recent activities that have taken place at our school. Firstly, Year 5 had a unique experience with a smoke tent on Tuesday, thanks to the Cheshire Fire Service. This provided the children with valuable learning opportunities and insights into fire safety.

# YEAR 5 VISIT FROM CHESHIRE FIRE AND RESCUE

a recent visit from the Cheshire Fire and Rescue Service, who conducted an Emergency Skills Workshop for our Year 5 Pupils.

The workshop aimed to equip our pupils with vital skills and knowledge on how to react in emergency situations.

The professionals from the Fire and Rescue Service engaged our pupils in interactive activities and discussions to raise awareness and promote safety practices.