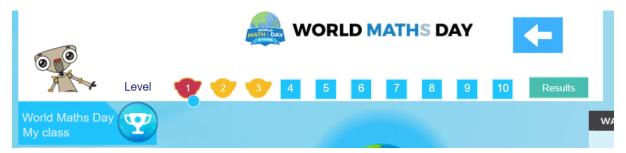

To set the correct level for each game can be chosen at the top of the Live Mathletics home screen, as shown below.